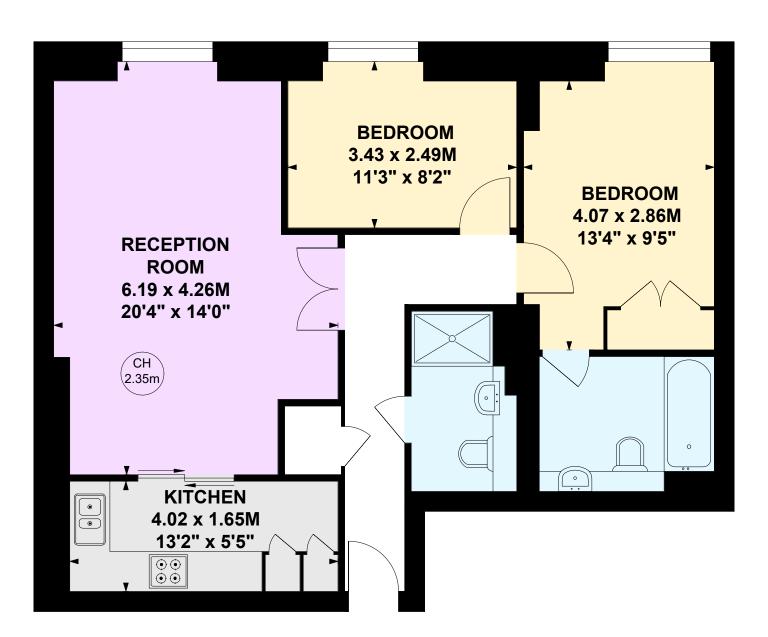

## Lensbury Avenue, SW6

## Approximate gross internal area 69.28 sq m / 746 sq ft

Key:

CH - Ceiling Height

## Seventh Floor

This plan is not to scale and must be used as layout guidance only. All measurements and areas are approximate and should not be relied upon to provide accurate information. This plan must not be relied upon when making property valuations, design considerations or any other such relevant decisions. We accept no responsibility or liability (whether in contract, tort or otherwise) in relation to any loss whatsoever arising from or in connection with any use of this plan or the adequacy, accuracy or completeness of it or any information within it.