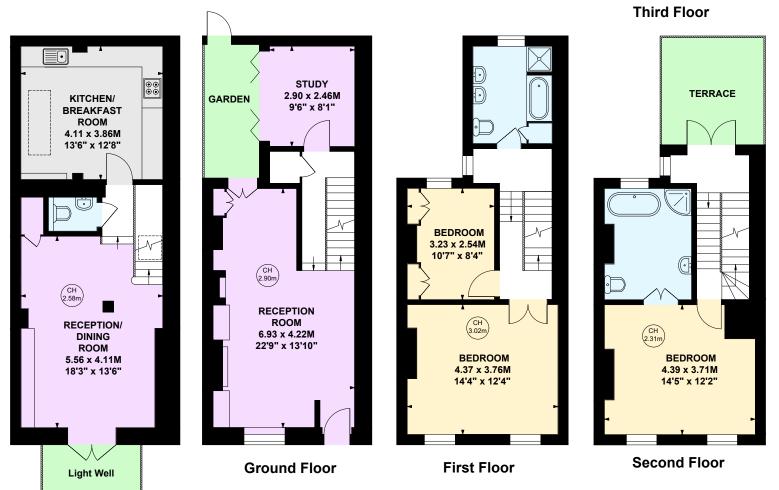

**Guthrie Street, SW3** 

Approximate gross internal area 181.2 sq m / 1950 sq ft

Key : CH - Ceiling Height

## Lower Ground Floor

This plan is not to scale and must be used as layout guidance only. All measurements and areas are approximate and should not be relied upon to provide accurate information. This plan must not be relied upon when making property valuations, design considerations or any other such relevant decisions. We accept no responsibility or liability (whether in contract, tort or otherwise) in relation to any loss whatsoever arising from or in connection with any use of this plan or the adequacy, accuracy or completeness of it or any information within it.