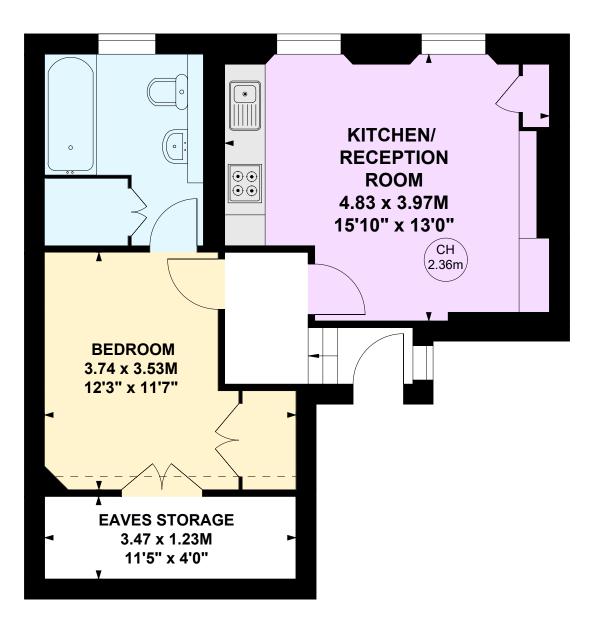

## South Audley Street, W1K

Approximate gross internal area

45.61 sq m / 491 sq ft (Including Eaves Storage) Eaves Storage 4.60 sq m / 49 sq ft

Key: CH - Ceiling Height

## **Fourth Floor**

This plan is not to scale and must be used as layout guidance only. All measurements and areas are approximate and should not be relied upon to provide accurate information. This plan must not be relied upon when making property valuations, design considerations or any other such relevant decisions. We accept no responsibility or liability (whether in contract, tort or otherwise) in relation to any loss whatsoever arising from or in connection with any use of this plan or the adequacy, accuracy or completeness of it or any information within it.