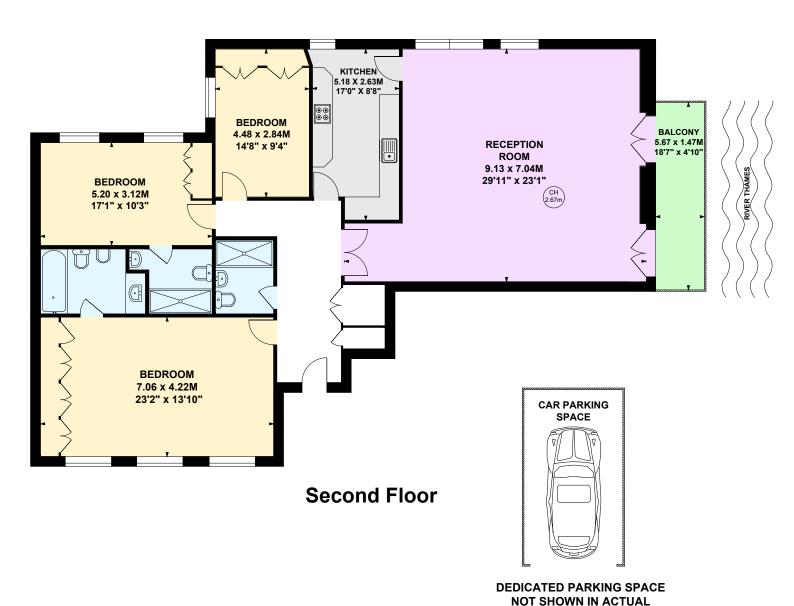

## **Admiral Court, SW10**

## Approximate gross internal area 159.85 sq m / 1720 sq ft

Key:

CH - Ceiling Height

This plan is not to scale and must be used as layout guidance only. All measurements and areas are approximate and should not be relied upon to provide accurate information. This plan must not be relied upon when making property valuations, design considerations or any other such relevant decisions. We accept no responsibility or liability (whether in contract, tort or otherwise) in relation to any loss whatsoever arising from or in connection with any use of this plan or the adequacy, accuracy or completeness of it or any information within it.